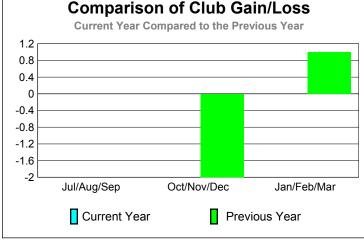

10

-10

-20

-30

Jul/Aug/Sep

Current Year

GMT: Junichi Takata Location: JAPAN GMT CA: 5

|             |                            | <u>Club</u><br><b>20</b> 0    |                                   | <u>Clubs</u><br>2008-2009        |                                  |
|-------------|----------------------------|-------------------------------|-----------------------------------|----------------------------------|----------------------------------|
| Month       | New<br>Club<br><u>Goal</u> | Actual<br>New<br><u>Clubs</u> | Actual<br>Dropped<br><u>Clubs</u> | Gain/<br>Loss of<br><u>Clubs</u> | Gain/<br>Loss of<br><u>Clubs</u> |
| Jul/Aug/Sep | 1                          | 1                             | -1                                | 0                                | 0                                |
| Oct/Nov/Dec | 0                          | 0                             | 0                                 | 0                                | -2                               |
| Jan/Feb/Mar | 0                          | 0                             | 0                                 | 0                                | 1                                |
| Totals      | 1                          | 1                             | -1                                | 0                                | -1                               |