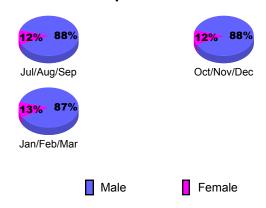

|             |             |  |  |
|             | Net         | Actual      | Actual            | Gain/       | Gain/       |  |  |
| 75 (1)      | Memb        | New         | Dropped           | Loss of     | Loss of     |  |  |
| Month       | <u>Goal</u> | <u>Memb</u> | <u>Memb</u>       | <u>Memb</u> | <u>Memb</u> |  |  |
| Jul/Aug/Sep | -10         | 111         | -81               | 30          | -11         |  |  |
| Oct/Nov/Dec | 75          | 64          | -60               | 4           | -28         |  |  |
| Jan/Feb/Mar | 50          | 85          | -73               | 12          | -17         |  |  |
| Totals      | 115         | 260         | -214              | 46          | -56         |  |  |



## Gender Comparison 2009-2010

Oct/Nov/Dec

Jan/Feb/Mar

Previous Year