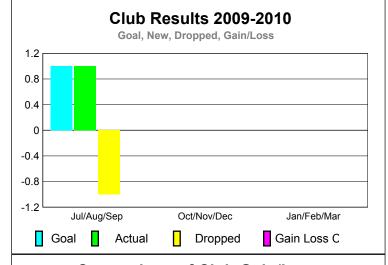

10

-10

-20

-30

Jul/Aug/Sep

Current Year

GMT: Junichi Takata Location: JAPAN GMT CA: 5

|             |                            | <u>Club</u><br><b>20</b> 0    |                                   | <u>Clubs</u><br>2008-2009        |                                  |
|-------------|----------------------------|-------------------------------|-----------------------------------|----------------------------------|----------------------------------|
| Month       | New<br>Club<br><u>Goal</u> | Actual<br>New<br><u>Clubs</u> | Actual<br>Dropped<br><u>Clubs</u> | Gain/<br>Loss of<br><u>Clubs</u> | Gain/<br>Loss of<br><u>Clubs</u> |
| Jul/Aug/Sep | 1                          | 1                             | -1                                | 0                                | 0                                |
| Oct/Nov/Dec | 0                          | 0                             | 0                                 | 0                                | -2                               |
| Jan/Feb/Mar | 0                          | 0                             | 0                                 | 0                                | 1                                |
| Totals      | 1                          | 1                             | -1                                | 0                                | -1                               |