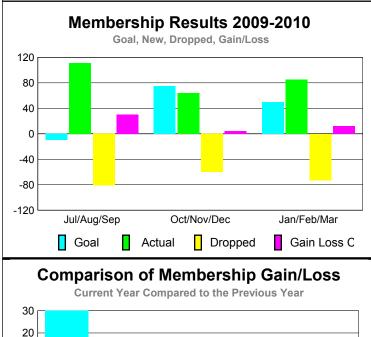

## YTD Status Quo Clubs 2009-2010

Status Quo Clubs Compared to Status Quo Members

6
4
2
0
-2
-4
-6

Jul/Aug/Sep Oct/Nov/Dec Jan/Feb/Mar

Status Quo Clubs Total Status Quo Members

| MEMBERSHIP  |             |             |                   |             |             |  |  |
|-------------|-------------|-------------|-------------------|-------------|-------------|--|--|
|             |             | Member      | <u>Membership</u> |             |             |  |  |
|             |             | 200         | 2008-2009         |             |             |  |  |
|             |             |             |                   |             |             |  |  |
|             | Net         | Actual      | Actual            | Gain/       | Gain/       |  |  |
| 75 (1)      | Memb        | New         | Dropped           | Loss of     | Loss of     |  |  |
| Month       | <u>Goal</u> | <u>Memb</u> | <u>Memb</u>       | <u>Memb</u> | <u>Memb</u> |  |  |
| Jul/Aug/Sep | -10         | 111         | -81               | 30          | -11         |  |  |
| Oct/Nov/Dec | 75          | 64          | -60               | 4           | -28         |  |  |
| Jan/Feb/Mar | 50          | 85          | -73               | 12          | -17         |  |  |
| Totals      | 115         | 260         | -214              | 46          | -56         |  |  |